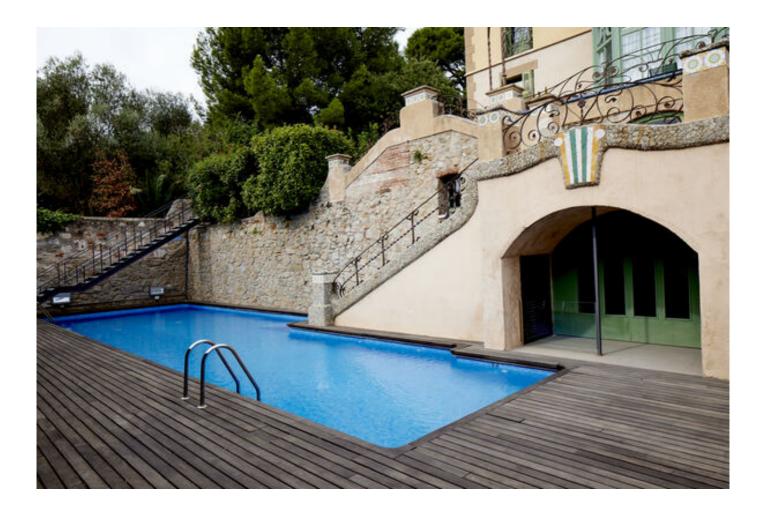

## Exclusive modernist penthouse with garden and swimming pool in Pedralbes.

## ATTRIBUTES

Air conditioning Doorman Garden Storage room Swimming pool

PLANTA SEGONA

| SMBLIDA DOGRADIN |                                                                  |   |
|------------------|------------------------------------------------------------------|---|
| $\boxtimes$      | CUMPAN DIETRO                                                    |   |
| - 0              | CRONIX "JHS 100                                                  | 1 |
| diamp.           | SARGETS PLANE SPL 26548.                                         |   |
|                  | PURPECTORYE ULZ REVIECTA                                         | 1 |
| 88               | APUQUE DE PIRAED                                                 |   |
| **               | APLOLA UARCETTI SOLADIKA<br>01-05.12 2x02k0a<br>N 852 65 A.LAMNO |   |
| 6323             | Landy III, FORLAR swight die allumined<br>IU-, Dwight.           |   |
| 80               | ALLMORADO PORMACINTE ASCENSION                                   | 1 |