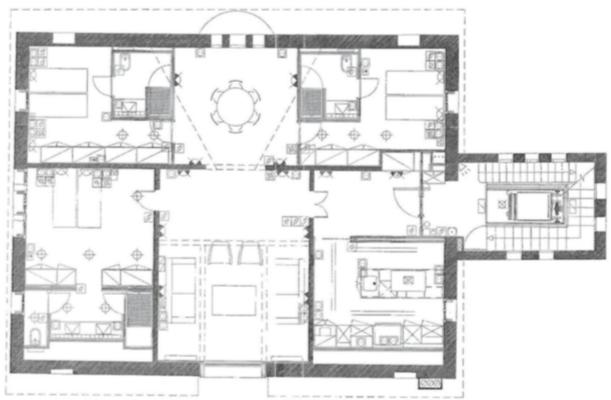

## ATTRIBUTES

Air conditioning Doorman Garden Storage room Swimming pool

PLANTA SEGONA

| SMBLIDA DOGRADIN |                                                                  |   |
|------------------|------------------------------------------------------------------|---|
| $\boxtimes$      | CUMPAN DIETRO                                                    |   |
| - 0              | CRONIX "JHS 100                                                  | 1 |
| diamp.           | SARGETS PLANE SPL 26548.                                         |   |
|                  | PURPECTORYE ULZ REVIECTA                                         | 1 |
| 88               | APUQUE DE PIRAED                                                 |   |
| **               | APLOLA UARCETTI SOLADIKA<br>01-05.12 2x02k0a<br>N 852 65 A.LAMNO |   |
| 6323             | Landy III, FORLAR swight die allumined<br>IU-, Dwight.           |   |
| 80               | ALLMORADO PORMACINTE ASCENSION                                   | 1 |